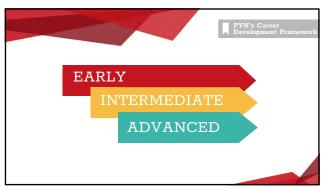

| Tiered to meet skill-levels |
|-----------------------------|
|                             |
|                             |
|                             |
|                             |
|                             |